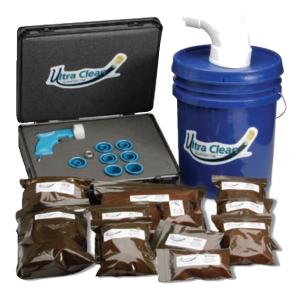

## **Available Kits**

- UC-EL7 Kit Launcher, 7 Hose Nozzles, Case.
- UC-EL7-DP Kit (shown) Launcher, 7 Hose Nozzles, Case, Catcher Bucket, Projectiles 7mm thru 40mm.
- Additional nozzles for JIC and tube applications are also available if required.