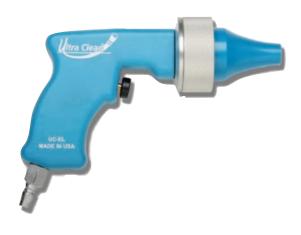

## UC-EL1.25 1¼" Economy Launcher & Kits

## **Features & Benefits**

- Capable of cleaning 1/8" through 1-1/4" hose, tube or pipe.
- Has a quarter turn locking ring for easy nozzle change and projectile loading.
- The UC-EL1.25 is constructed of durable brass and aluminum internals, strong plastic handle and anodized aluminum firing head and locking ring.
- Effortless to operate because of its simplistic design.
- Ideal for mobile and job site applications because of its size and portability.